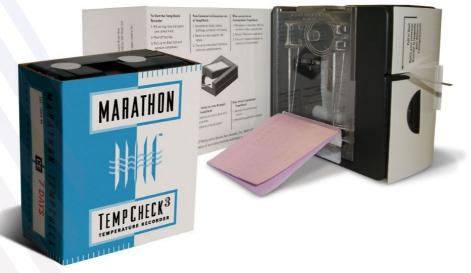

# TempCheck3

### Disposable Thermograph like Strip Chart

TempCheck3 is a reliable and economical electromechanical disposable temperature recorder for all transport applications. TempCheck3 is powered by a high torque quartz engine and displays time and temperature on pressure sensitive paper in Celsius and Fahrenheit.

#### **Traceability:**

The TempCheck3 model has the same serial number for the Thermograph and for the graphic chart (Strip Chart), avoiding any problems with adulterations.

#### **Security Seal:**

If there is any attempt to remove the security seal, the word "VOID" will appear on the seal and on the box.

#### **Recycling:**

The TempCheck3 model is disposable and single use. Please contact our Technical Support for instructions on the proper disposal of these units.

**Note:** Boxes with 24 units.

| Run Time Options          | SKU #8098: 7 days, SKU #8095: 16 days,            |
|---------------------------|---------------------------------------------------|
| Kull fille oplibils       |                                                   |
|                           | SKU #8096: 30 days, SKU #8097: 60 days            |
| Operating Range           | -13° to +95°F (-25° to +35°C)                     |
| Accuracy                  | ±2°F (±1°C)                                       |
| Thermal Sensor            | Bi-metal coil                                     |
| Drive Souce               | Solid state quartz-controlled motor               |
| Power Source              | One AA 1.5 volt carbon zinc battery, mercury free |
| Size                      | 4.75 in (L) x 4.25 in (W) x 2.5 in (H)            |
|                           | 12.1 cm (L) x 10.8 cm (W) x 6.4 cm (H)            |
| Weight                    | 0.46 lbs. (0.2 kg)                                |
| Simple Starting Procedure | 1. Fill in documentation tag                      |
|                           | 2. Peel off top tag                               |
|                           | 3. Pull and remove start tab                      |
| Wall mounting options     | Self-adhesive double-sided foam tape              |
| CE Certified              | Yes                                               |
| Carton                    |                                                   |
| Quantity                  | 24 units                                          |
| Weight                    | 13 lbs (5.9 kg)                                   |
| Size                      | 15 in (L) x 11 in (W) x 10 in (H)                 |
|                           | 38.1 cm (L) x 27.9 cm (W) x 25.4 cm (H)           |