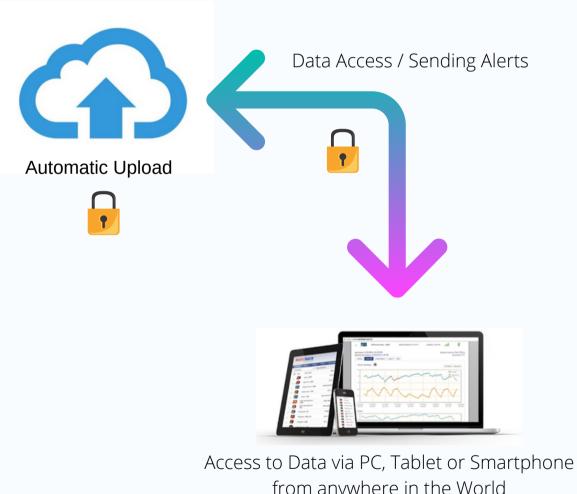

# WEB-type Temperature and Relative Humidity Management System

Management software runs via Browser: Internet Explorer, Mozilla Firefox or Google Chrome.

- Storage of Registered Data in the Cloud:
- It does not require the use of servers or local computers;
- Reports: Graph and Table format;
- Maximum capacity of sensors in a Single System or Gateway: unlimited;
- Alarms: via email or SMS (with individual adjustments per sensor);
- Alarm Modes: MIN and MAX;
- Automatic recording of measurement data with configurable recording intervals;
- Pause/record function for each sensor;
- 2 / 3 G System: It has universal transmitter and does not depend on local SIM chip.
- Number of Users: unlimited (admins and users);
- Data Storage: indefinitely.

#### **Security / memory system:**

In situations of use in transport and in shadow areas (no 2 /3 G signal) the InTransit-2 registers will continue with the recordings in their internal memory.

As soon as the signal is re-established, the information accumulated in memory will be synchronized and updated in the Portal.

# **Supervisory Software with Graphical interface, Numerical Table and statistical information**

- Runs on any operating system (via Browser);
- Accessible via internet 24 hours a day x 7 days a week;
- It has numerous measurement analysis tools;
- "Open" type system, allows modifications according to future customer demands (Customizable);
- Integration feature in "API" format (optional);
- Secure access: 100% WEB / via internet and fully encrypted.

**APP** 

maxitracksensors.com

The **Galileo Monitoring Portal** user has the exclusive App that can be used on any type of Tablet or Smartphone.

Monitoring in the palm of your hand, wherever you are!

Disponível para compra em: