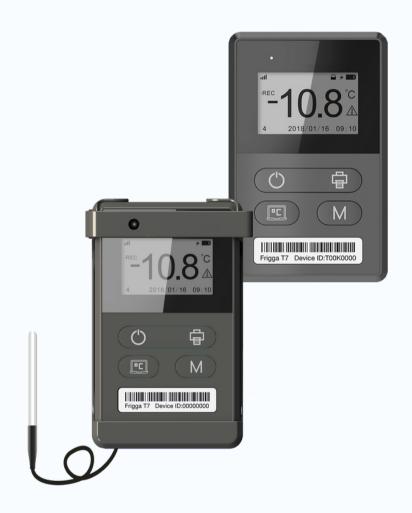

# **IN-TRANSIT-2 SYSTEM | MODELS**

- **Technology:** 2/3G transmission with worldwide coverage
- Easy Installation / Plug & Play: Just affix and press the START button
- **Security:** EEPROM type memory (non-volatile)
- **Ease:** Long-lasting built-in battery
- **Accuracy:** ±0.5 °C | ±3.0 %UR\*
- **GPS:** Geopositioning and Electronic Fences