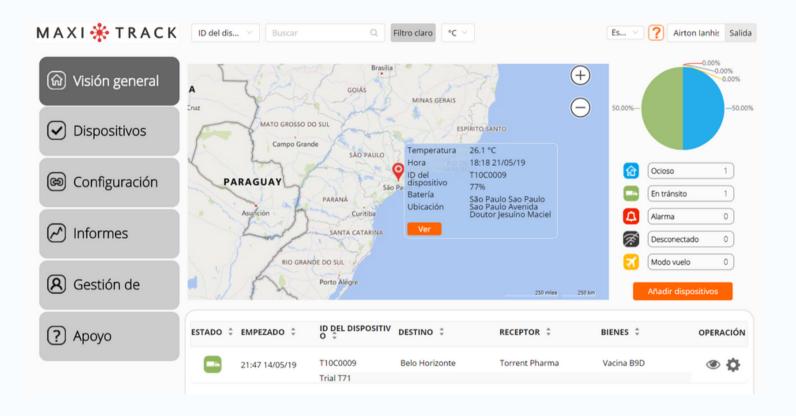

#### **Galileo Monitoring Portal**

# **SYSTEM**

maxitracksensors.com

- Geopositioning and configuration of Electronic Fences (Geofences)
- Status of each device by Location
- Flight Mode: Activation of 'Airplane Mode' via the front button or via Portal.