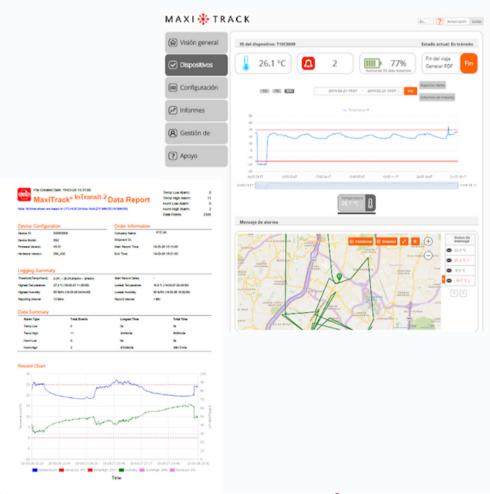

# WEB-type Temperature and Relative Humidity Management System

Management software runs via Browser: Internet Explorer, Mozilla Firefox or Google Chrome.

- Storage of Registered Data in the Cloud:
- It does not require the use of servers or local computers;
- Reports: Graph and Table format;
- Maximum capacity of sensors in a Single System or Gateway: unlimited;
- Alarms: via email or SMS (with individual adjustments per sensor);
- Alarm Modes: MIN and MAX;
- Automatic recording of measurement data with configurable recording intervals;
- Pause/record function for each sensor;
- 2 / 3 G System: It has universal transmitter and does not depend on local SIM chip.
- Number of Users: unlimited (admins and users);
- Data Storage: indefinitely.

# **Supervisory Software with Graphical interface, Numerical Table and statistical information**

- Runs on any operating system (via Browser);
- Accessible via internet 24 hours a day x 7 days a week;
- It has numerous measurement analysis tools;
- "Open" type system, allows modifications according to future customer demands (Customizable);
- Integration feature in "API" format (optional);
- Secure access: 100% WEB / via internet and fully encrypted.