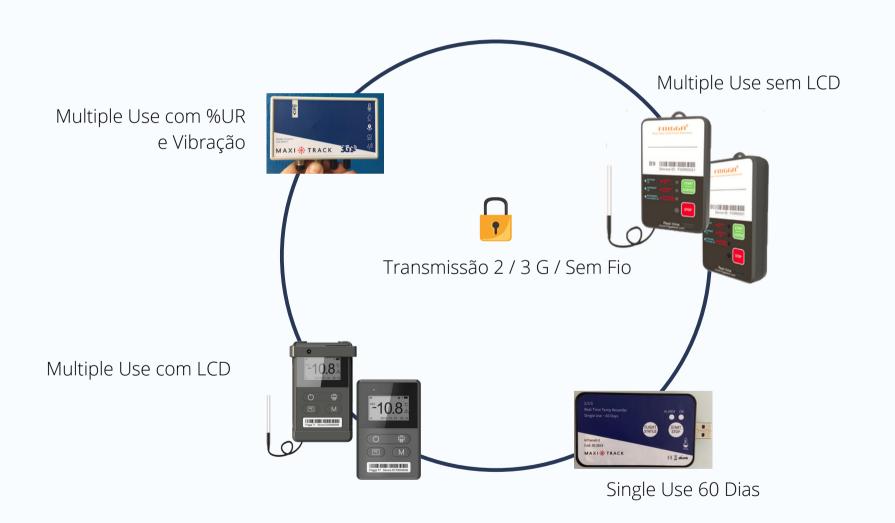

# **IN-TRANSIT-2 SYSTEM | MODELS**

#### **Applications:**

- Transport of Medicines, Foods or thermo-sensitive products.
- Laboratory ovens and refrigerators
- Data Centers / CPDs
- Climatized Environments
- Refrigerators / Exhibitors
- Storage of Vaccines and Medicines
- Cold Chambers / Food
- Diagnostic Imaging Sectors
- Pharmacies and Warehouses
- Surgical Centers
- Clinical Analysis Laboratories and Air-conditioned Environments in General
- Industrial Engines and Machinery
- Construction